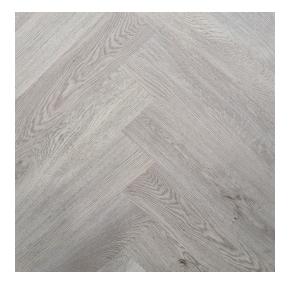

#### Flooring that suits your lifestyle

Bordeaux Herringbone Hybrid Flooring offer a beautiful range of hybrid floors with the timeless warmth of natural oak timber finishes. Our range of colors has been selected to suit both modern homes and commercial applications. Bordeaux Herringbone Hybrid Flooring impresses at every glance with our inspiring alternative to wood flooring

Featuring an embossed matte surface treatment, Bordeaux Herringbone Hybrid Flooring has been expertly crafted to provide a hard-wearing, nonslip surface. A durable top layer has been designed to withstand areas of high traffic and provide pet-scratch resistance throughout your home. This water-resistant flooring is ideally suited for kitchens, bathrooms, and laundries

# **Bordeaux Collection**

Paronella Color - Code : 5602

Desert Oak Color - Code : 5611

Ivory White Color - Code : 5604

Hickory Color - Code : 5610

| Thickness (mm) | Size (mm) | Pieces<br>Per Box | Square<br>Metre Cover | Click System | Warranty |
|----------------|-----------|-------------------|-----------------------|--------------|----------|
| 6.5/0.5        | 610 x 126 | 20                | 1.5372                | Unilin       | 20 Years |