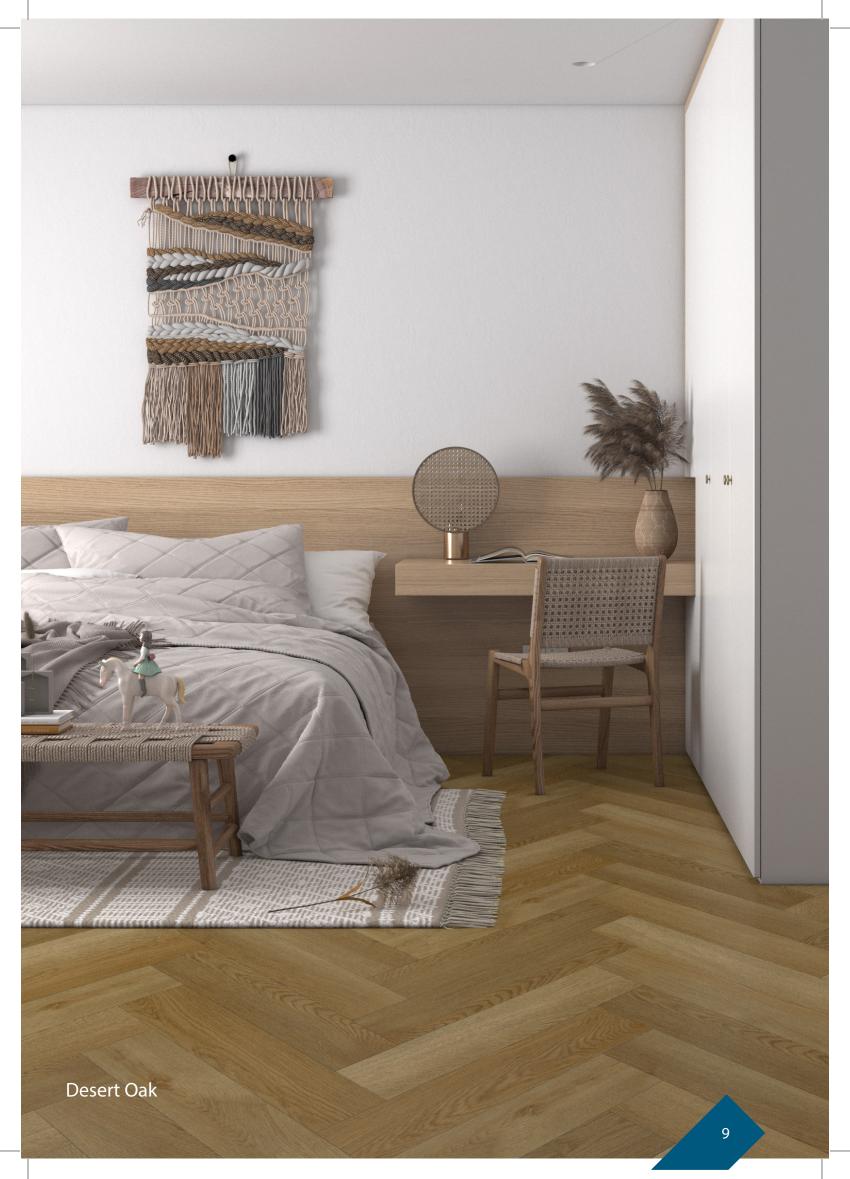

# **Bordeaux Collection**

Paronella Color - Code : 5602

Desert Oak Color - Code : 5611

Ivory White Color - Code : 5604

Hickory Color - Code : 5610

| Thickness (mm) | Size (mm) | Pieces<br>Per Box | Square<br>Metre Cover | Click System | Warranty |
|----------------|-----------|-------------------|-----------------------|--------------|----------|
| 6.5/0.5        | 610 x 126 | 20                | 1.5372                | Unilin       | 20 Years |