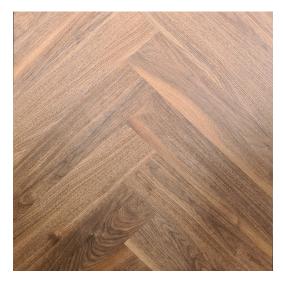

# **Bordeaux Collection**

Paronella Color - Code : 5602

Desert Oak Color - Code : 5611

Ivory White Color - Code : 5604

Hickory Color - Code : 5610

| Thickness (mm) | Size (mm) | Pieces<br>Per Box | Square<br>Metre Cover | Click System | Warranty |
|----------------|-----------|-------------------|-----------------------|--------------|----------|
| 6.5/0.5        | 610 x 126 | 20                | 1.5372                | Unilin       | 20 Years |