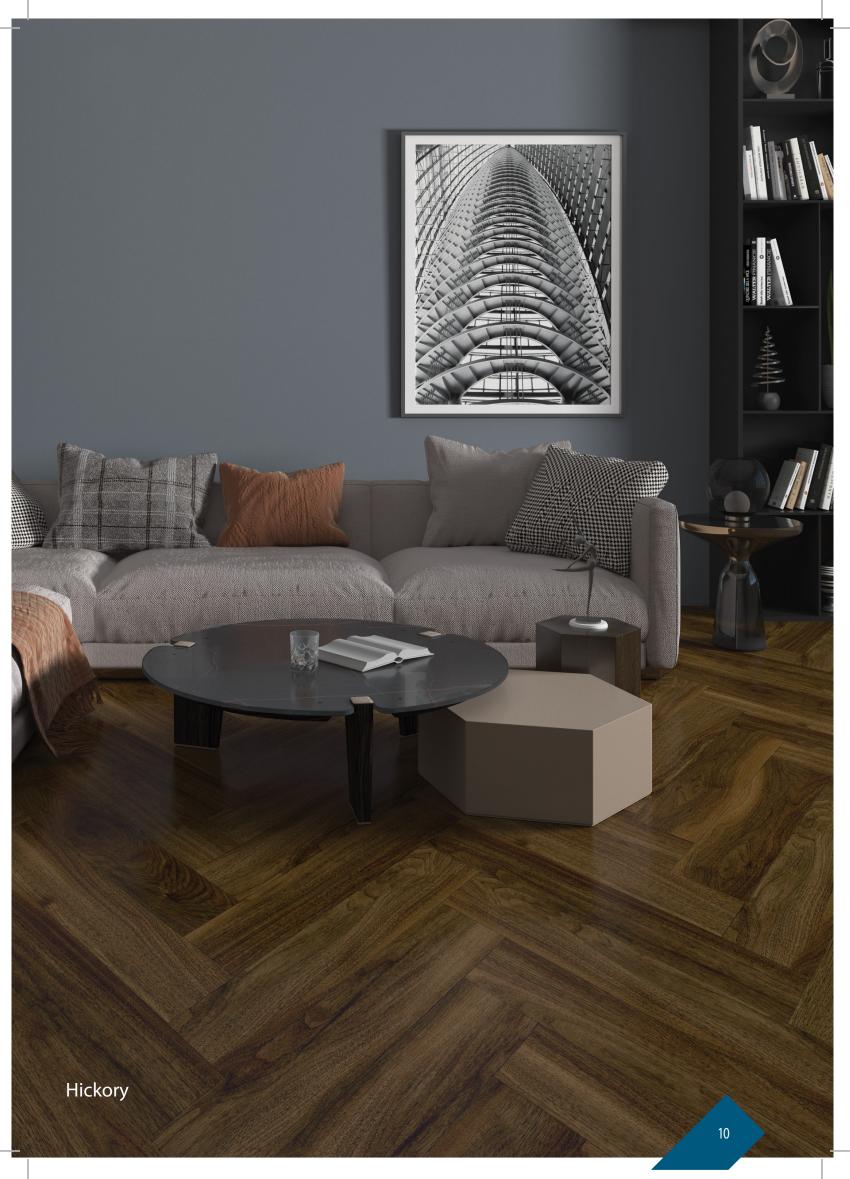

# **Bordeaux Collection**

Paronella Color - Code : 5602

Desert Oak Color - Code : 5611

Ivory White Color - Code : 5604

Hickory Color - Code : 5610

| Thickness (mm) | Size (mm) | Pieces<br>Per Box | Square<br>Metre Cover | Click System | Warranty |
|----------------|-----------|-------------------|-----------------------|--------------|----------|
| 6.5/0.5        | 610 x 126 | 20                | 1.5372                | Unilin       | 20 Years |