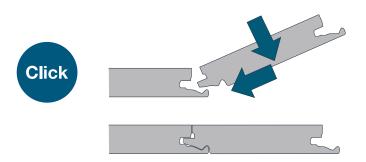

#### Uniclic

Bordeaux Herringbone Hybrid flooring utilizes the Uniclic click system for a secure assembly of your floor. This patented technology has a lifetime warranty for domestic applications.