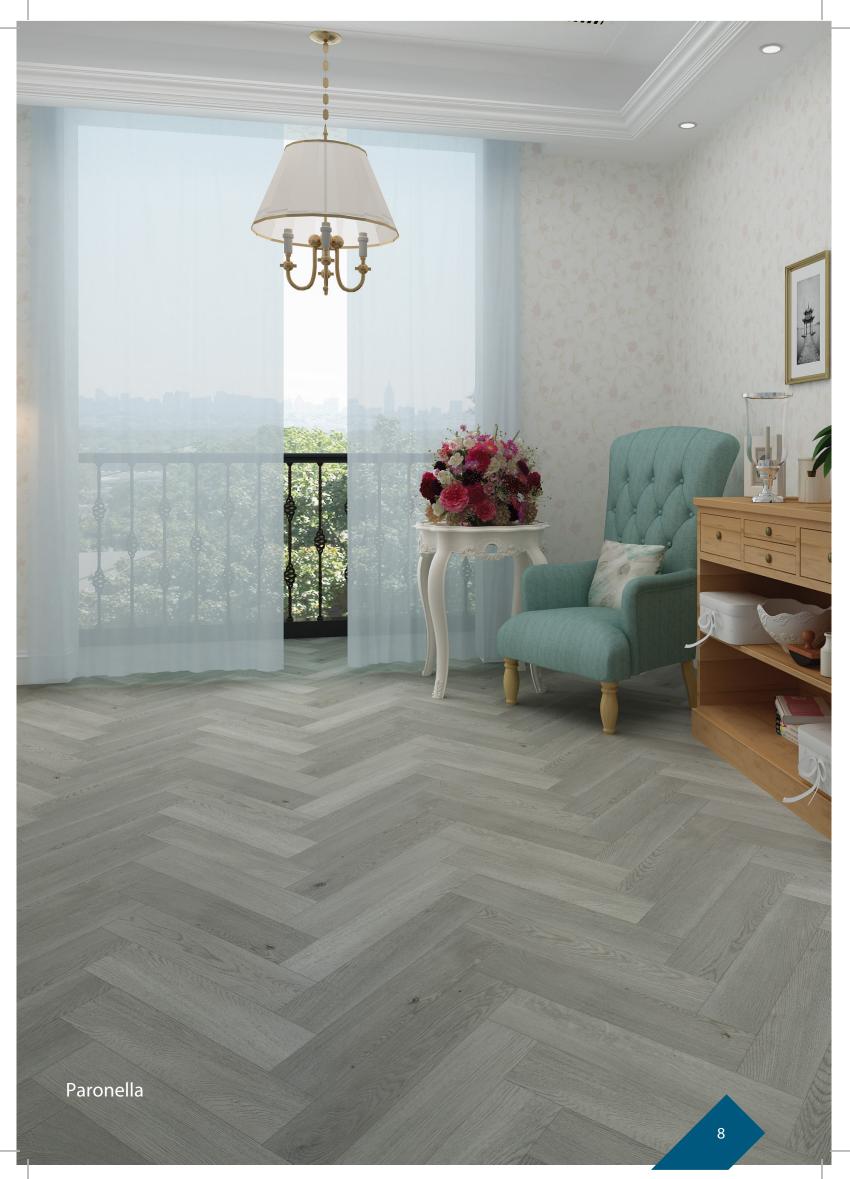

# **Bordeaux Collection**

Paronella Color - Code : 5602

Desert Oak Color - Code : 5611

Ivory White Color - Code : 5604

Hickory Color - Code : 5610

| Thickness (mm) | Size (mm) | Pieces<br>Per Box | Square<br>Metre Cover | Click System | Warranty |
|----------------|-----------|-------------------|-----------------------|--------------|----------|
| 6.5/0.5        | 610 x 126 | 20                | 1.5372                | Unilin       | 20 Years |