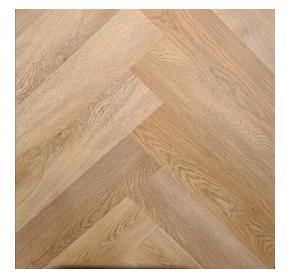

# **Bordeaux Collection**

Paronella Color - Code : 5602

Desert Oak Color - Code : 5611

Ivory White Color - Code : 5604

Hickory Color - Code : 5610

| Thickness (mm) | Size (mm) | Pieces<br>Per Box | Square<br>Metre Cover | Click System | Warranty |
|----------------|-----------|-------------------|-----------------------|--------------|----------|
| 6.5/0.5        | 610 x 126 | 20                | 1.5372                | Unilin       | 20 Years |