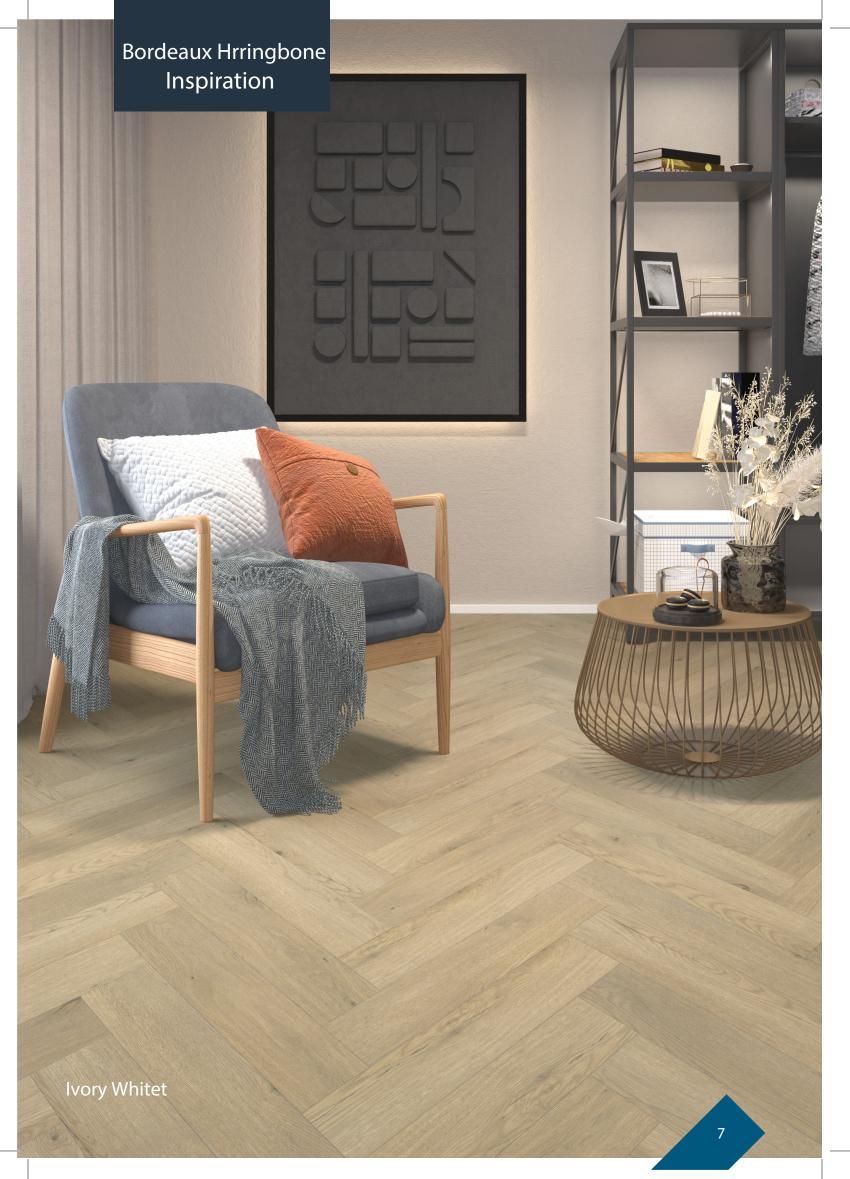

Product images in the brochure should only be used as a guide or point of reference. Actual samples should be inspected in person to confirm texture and color before making a purchase decision. Color appearance can vary depending upon the type of light under which a sample is viewed and light sources where the flooring is installed.

# **Bordeaux Collection**



Paronella Color - Code : 5602



Desert Oak Color - Code : 5611



Ivory White Color - Code : 5604



Hickory Color - Code : 5610

| Thickness (mm) | Size (mm) | Pieces<br>Per Box | Square<br>Metre Cover | Click System | Warranty |
|----------------|-----------|-------------------|-----------------------|--------------|----------|
| 6.5/0.5        | 610 x 126 | 20                | 1.5372                | Unilin       | 20 Years |