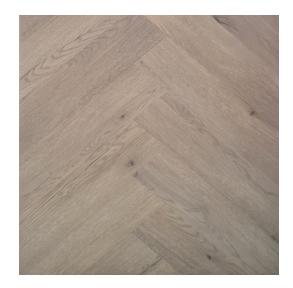

# **Bordeaux Collection**

Paronella Color - Code : 5602

Desert Oak Color - Code : 5611

Ivory White Color - Code : 5604

Hickory Color - Code : 5610

| Thickness (mm) | Size (mm) | Pieces<br>Per Box | Square<br>Metre Cover | Click System | Warranty |
|----------------|-----------|-------------------|-----------------------|--------------|----------|
| 6.5/0.5        | 610 x 126 | 20                | 1.5372                | Unilin       | 20 Years |