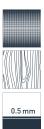

| Finish     | Description                                                                                                                                                                  |
|------------|------------------------------------------------------------------------------------------------------------------------------------------------------------------------------|
| Matte      | To create a more authentic look that is similar to real timber, our herringbone hybrid planks feature a matte finish.                                                        |
| Embossed   | The embossed finish of our Bordeaux Herringbone Hybrid Flooring provides a texture that follows the grain look of timber. This also provides extra grip to prevent slipping. |
| Wear Layer | A 0.5mm wear layer gives your herringbone hybrid floors protection from everyday wear and tear.                                                                              |