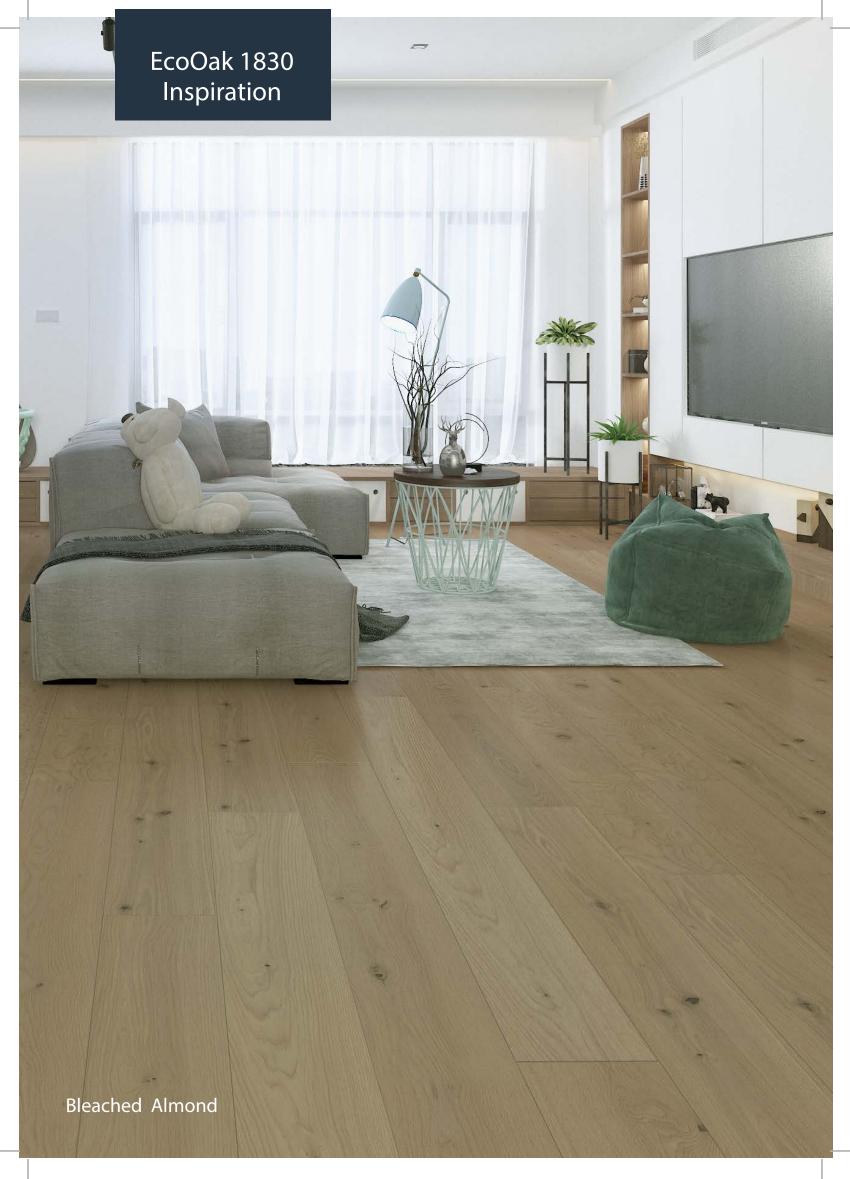

#### Engineered EcoOak 1830

Bleached Almond Color - Code : 9415

Freach Oak Color - Code : 9410

Desert Sand Color - Code : 9414

Sandy Beach Color - Code : 9411

**Dewdrop** Color - Code : 9412

Shipwreck Color - Code : 9413