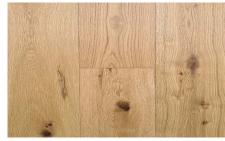

#### Engineered EcoOak 1830

Bleached Almond Color - Code : 9415

Freach Oak Color - Code : 9410

Desert Sand Color - Code : 9414

Sandy Beach Color - Code : 9411

**Dewdrop** Color - Code : 9412

Shipwreck Color - Code : 9413