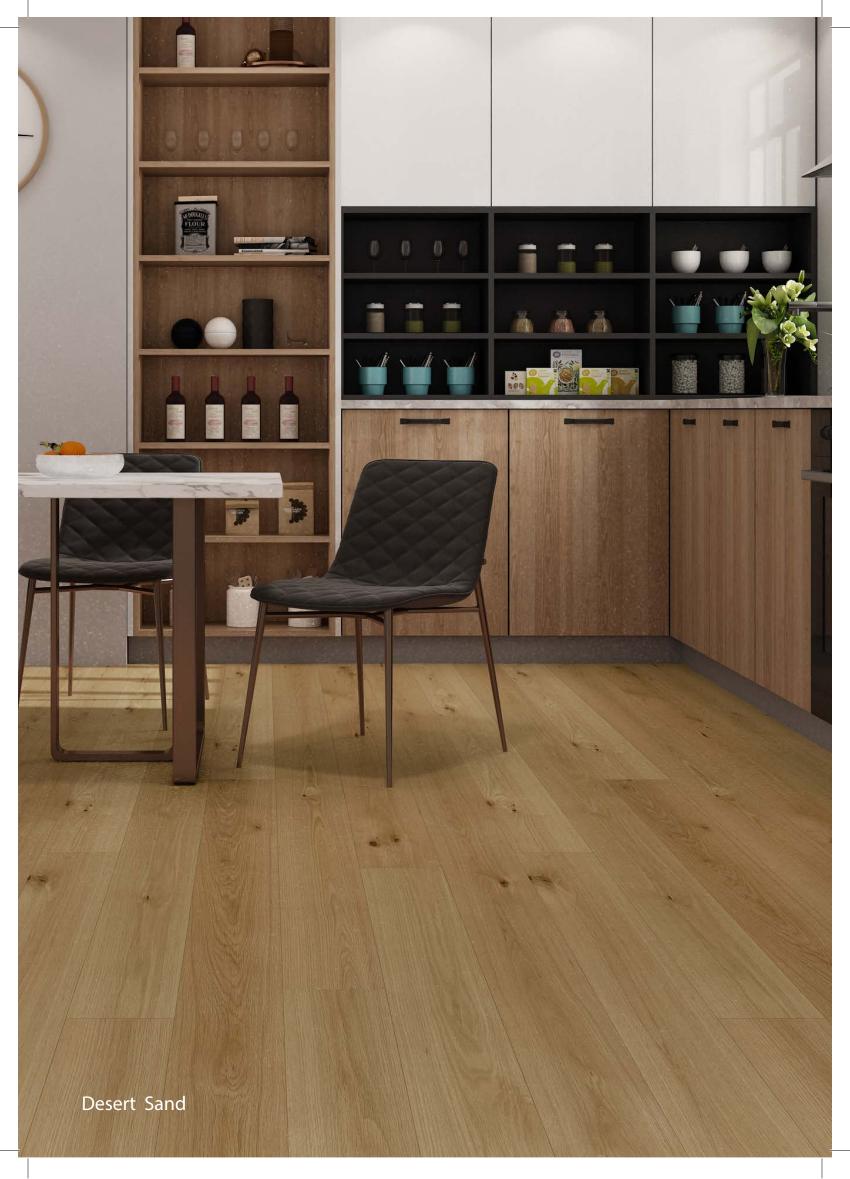

#### Engineered EcoOak 1830

Bleached Almond Color - Code : 9415

Freach Oak Color - Code : 9410

Desert Sand Color - Code : 9414

Sandy Beach Color - Code : 9411

**Dewdrop** Color - Code : 9412

Shipwreck Color - Code : 9413