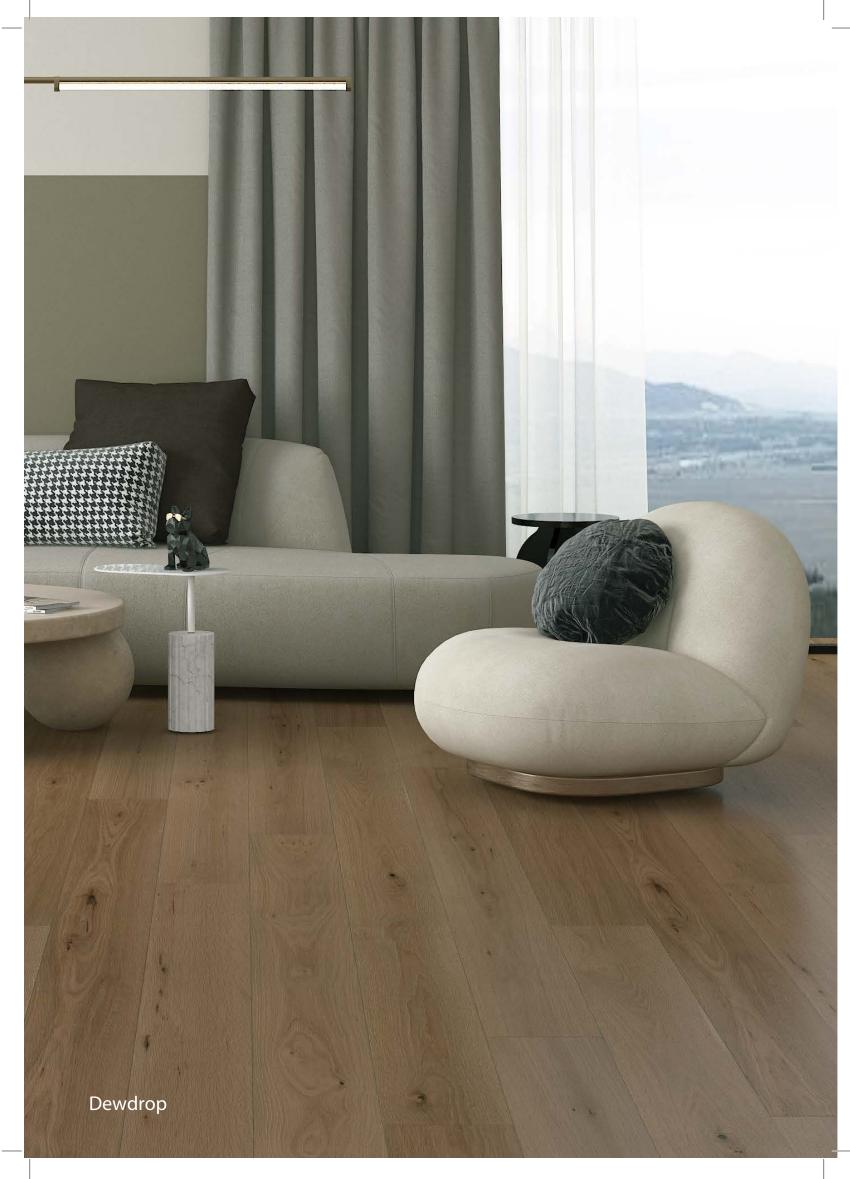

#### Engineered EcoOak 1830

Bleached Almond Color - Code : 9415

Freach Oak Color - Code : 9410

Desert Sand Color - Code : 9414

Sandy Beach Color - Code : 9411

**Dewdrop** Color - Code : 9412

Shipwreck Color - Code : 9413