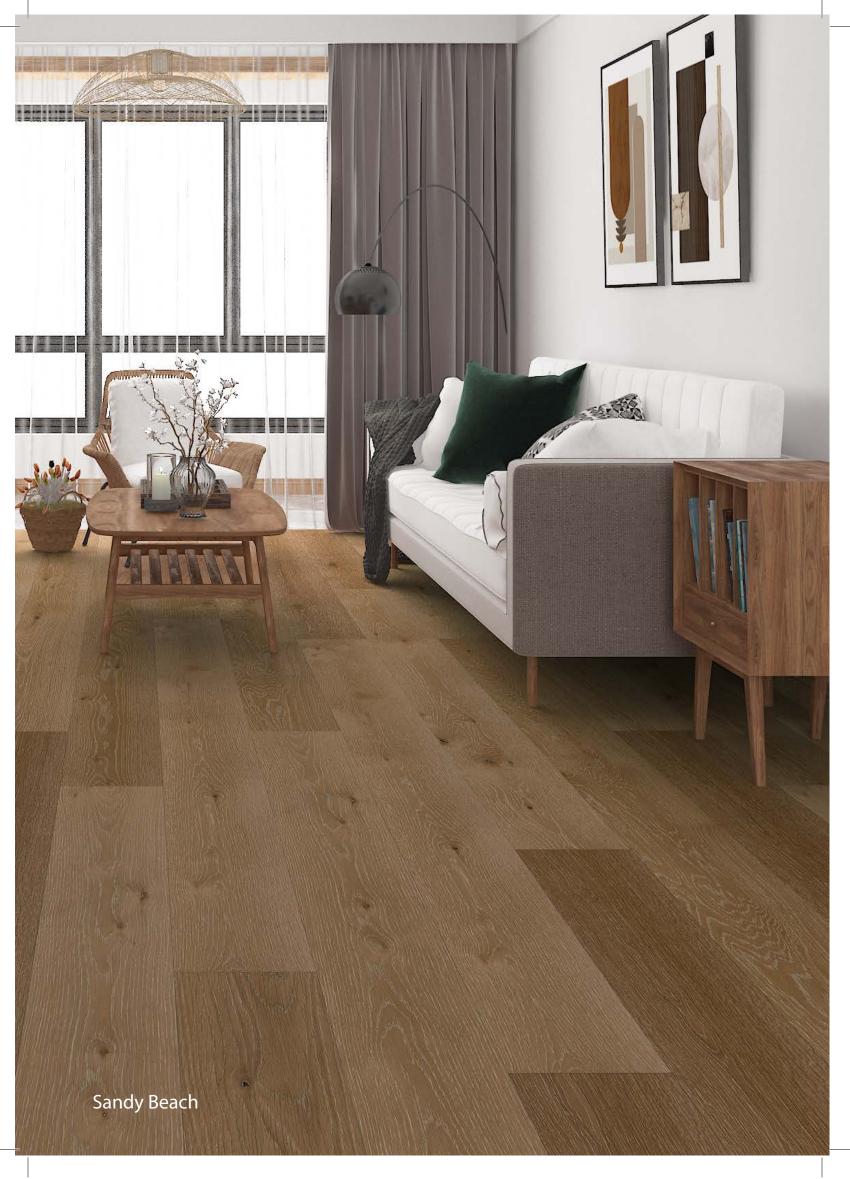

#### Engineered EcoOak 1830

Bleached Almond Color - Code : 9415

Freach Oak Color - Code : 9410

Desert Sand Color - Code : 9414

Sandy Beach Color - Code : 9411

**Dewdrop** Color - Code : 9412

Shipwreck Color - Code : 9413