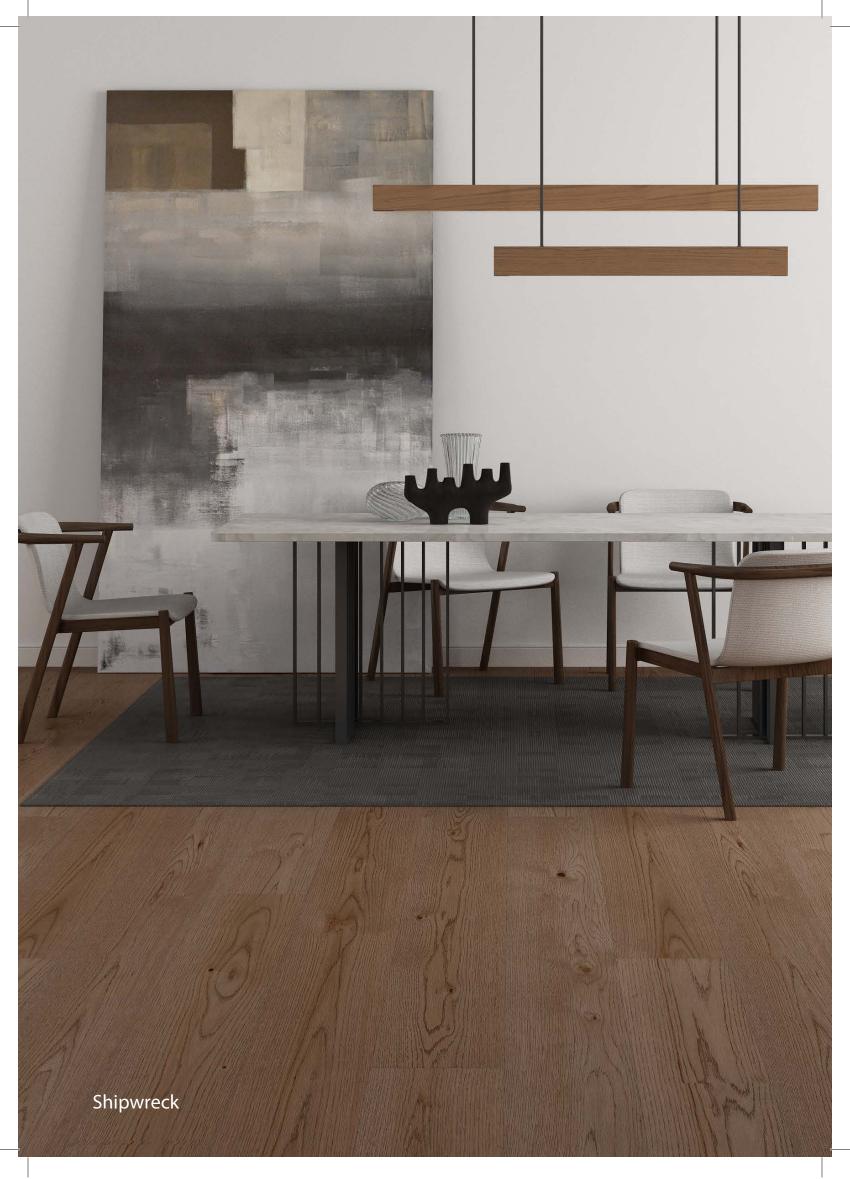

#### Engineered EcoOak 1830

Bleached Almond Color - Code : 9415

Freach Oak Color - Code : 9410

Desert Sand Color - Code : 9414

Sandy Beach Color - Code : 9411

**Dewdrop** Color - Code : 9412

Shipwreck Color - Code : 9413