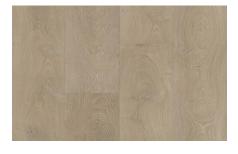

#### **Resiboard 2200**

Blackbutt Color - Code : 7211

Chester Color - Code : 7210

**Spotted Gum** 

Brighton Color - Code : 7215

Oxford Color - Code : 7214

Cambridge Color - Code : 7217

Siberia Color - Code : 7212