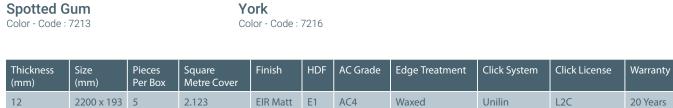

#### **Resiboard 2200**

Blackbutt Color - Code : 7211

Chester Color - Code : 7210

**Spotted Gum** 

Brighton Color - Code : 7215

Oxford Color - Code : 7214

Cambridge Color - Code : 7217

Siberia Color - Code : 7212