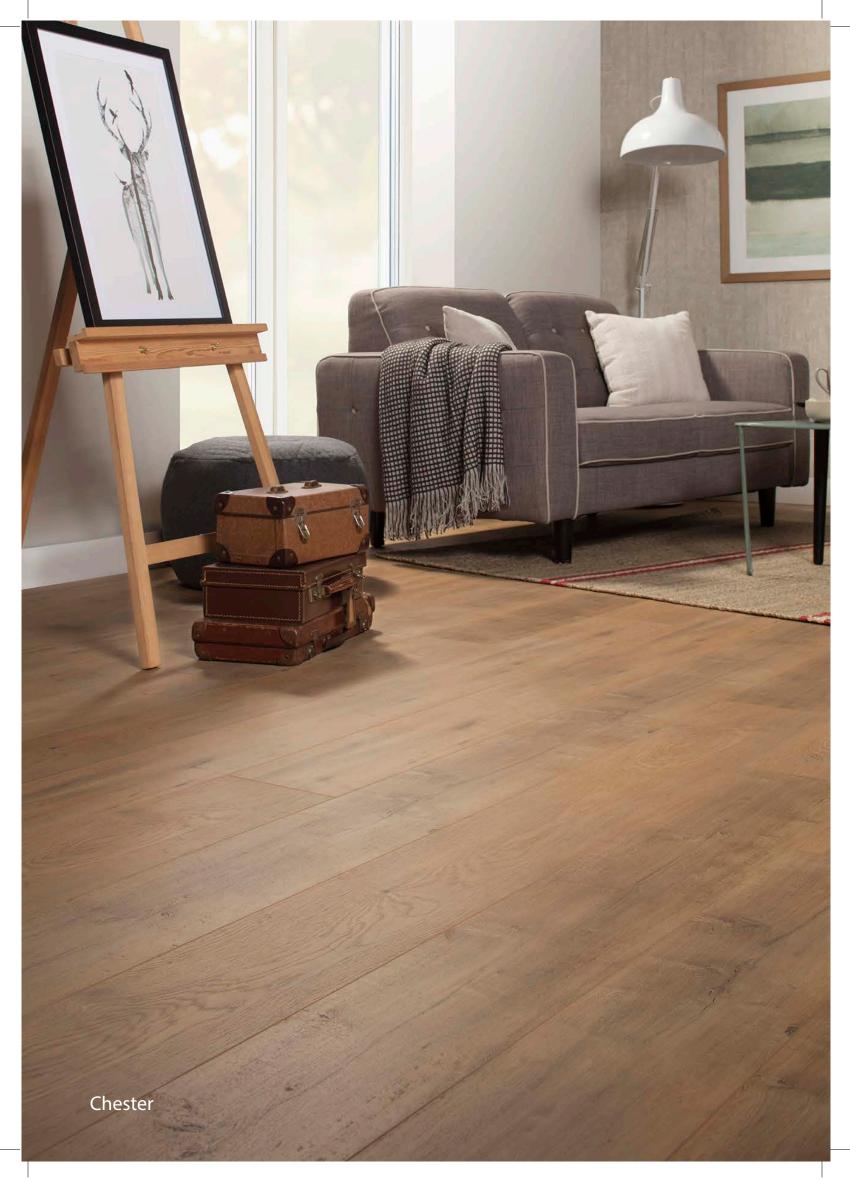

#### **Resiboard 2200**

Blackbutt Color - Code : 7211

Chester Color - Code : 7210

**Spotted Gum** 

Brighton Color - Code : 7215

Oxford Color - Code : 7214

Cambridge Color - Code : 7217

Siberia Color - Code : 7212