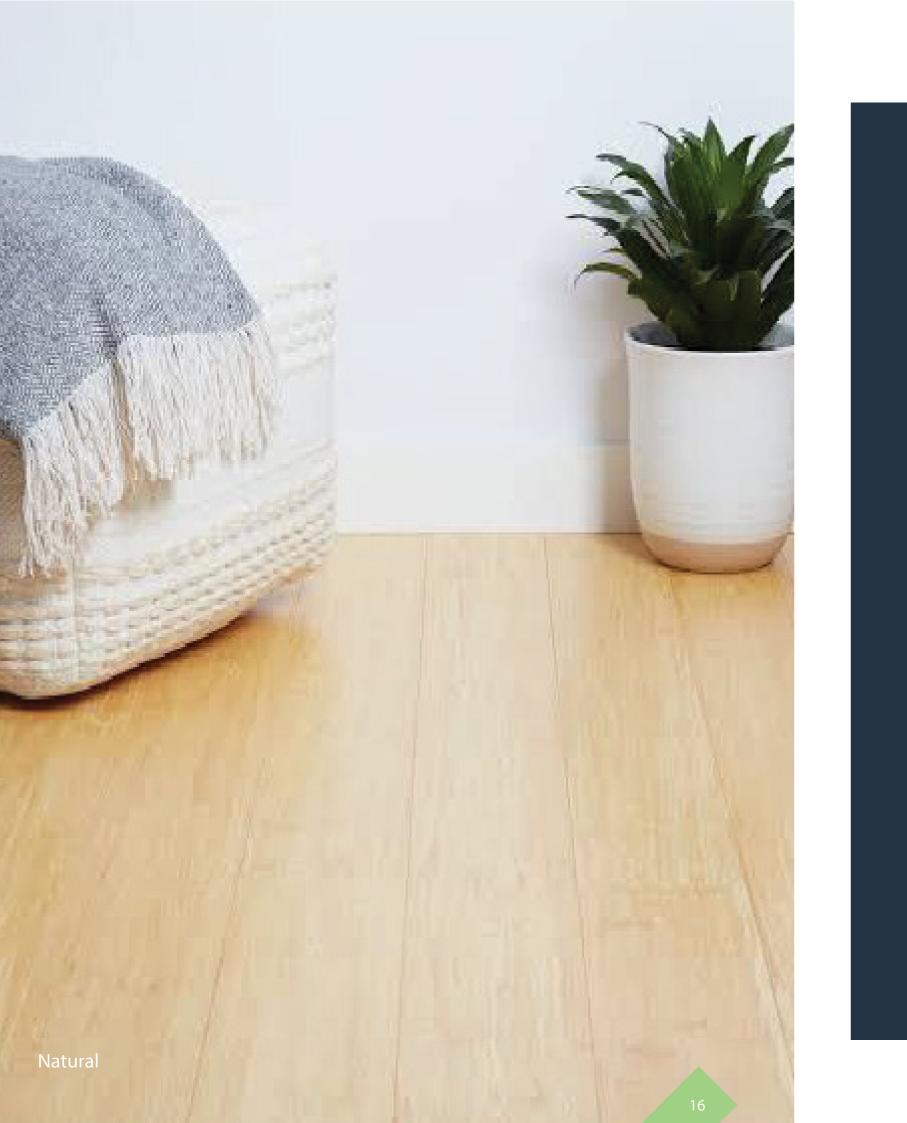

# Enviro Bamboo 1850 Range

| Product Name | Thickness<br>(mm) | Size (mm)  | Pieces<br>Per Ctn | Structure | Join System         | Finish                           | Warranty |
|--------------|-------------------|------------|-------------------|-----------|---------------------|----------------------------------|----------|
| Autumn Sky   | 14                | 1850 x 135 | 6                 | Solid     | Unilin Click System | Scratch Resistant Coating System | 20 Years |
| Champagne    | 14                | 1850 x 135 | 6                 | Solid     | Unilin Click System | Scratch Resistant Coating System | 20 Years |
| Coffee       | 14                | 1850 x 135 | 6                 | Solid     | Unilin Click System | Scratch Resistant Coating System | 20 Years |
| Pearl        | 14                | 1850 x 135 | 6                 | Solid     | Unilin Click System | Scratch Resistant Coating System | 20 Years |
| Natural      | 14                | 1850 x 135 | 6                 | Solid     | Unilin Click System | Scratch Resistant Coating System | 20 Years |
| Walnut       | 14                | 1850 x 135 | 6                 | Solid     | Unilin Click System | Scratch Resistant Coating System | 20 Years |

Natural is warm and bright colour which is easy to maintain and your guests will feel welcome with.