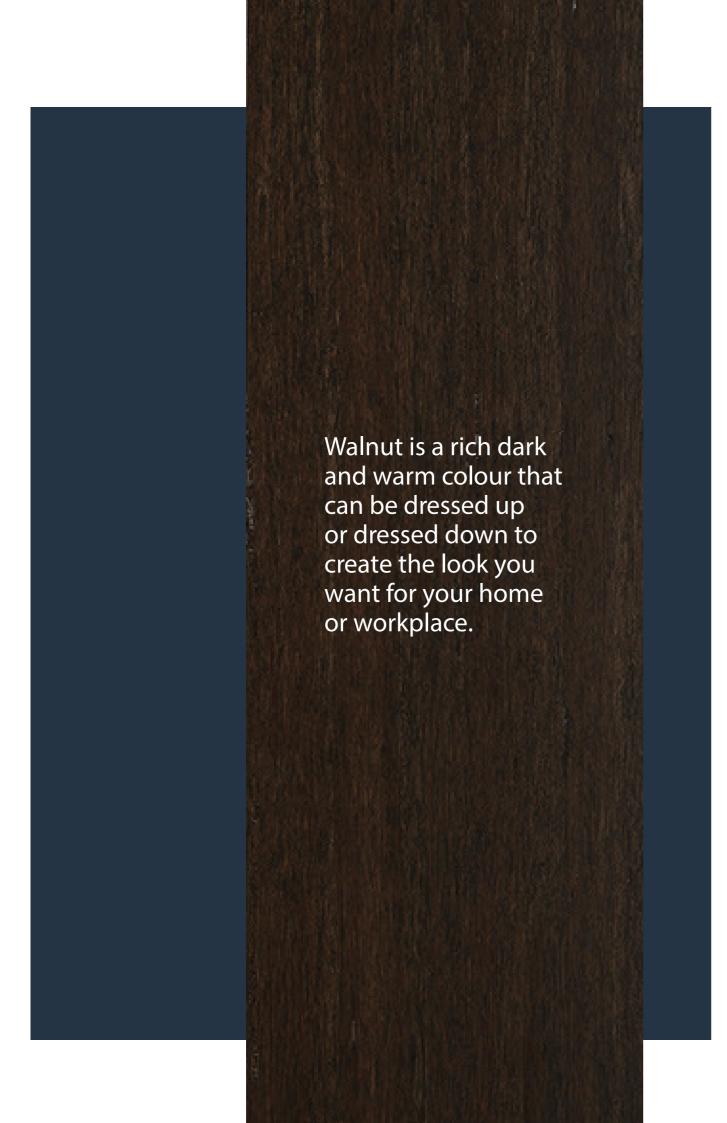

# Enviro Bamboo 1850 Range

| Product Name | Thickness<br>(mm) | Size (mm)  | Pieces<br>Per Ctn | Structure | Join System         | Finish                           | Warranty |
|--------------|-------------------|------------|-------------------|-----------|---------------------|----------------------------------|----------|
| Autumn Sky   | 14                | 1850 x 135 | 6                 | Solid     | Unilin Click System | Scratch Resistant Coating System | 20 Years |
| Champagne    | 14                | 1850 x 135 | 6                 | Solid     | Unilin Click System | Scratch Resistant Coating System | 20 Years |
| Coffee       | 14                | 1850 x 135 | 6                 | Solid     | Unilin Click System | Scratch Resistant Coating System | 20 Years |
| Pearl        | 14                | 1850 x 135 | 6                 | Solid     | Unilin Click System | Scratch Resistant Coating System | 20 Years |
| Natural      | 14                | 1850 x 135 | 6                 | Solid     | Unilin Click System | Scratch Resistant Coating System | 20 Years |
| Walnut       | 14                | 1850 x 135 | 6                 | Solid     | Unilin Click System | Scratch Resistant Coating System | 20 Years |