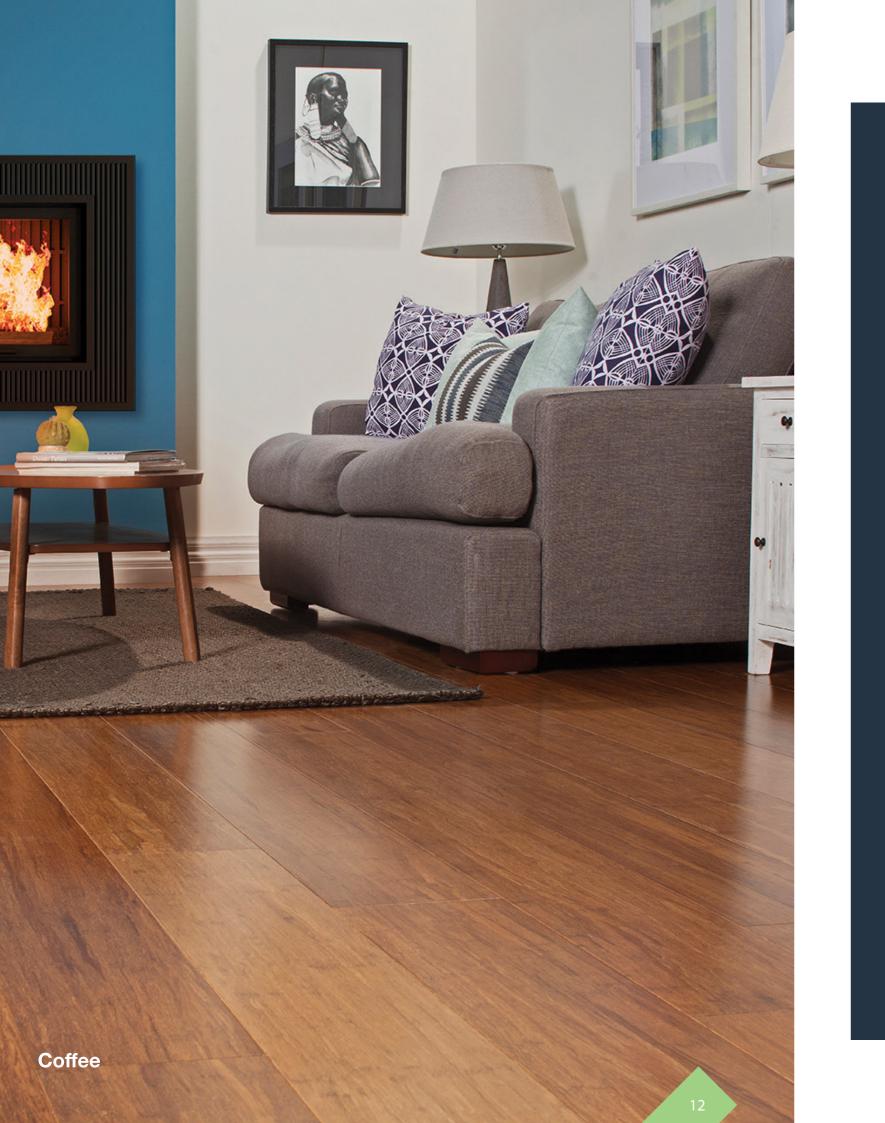

# Enviro Bamboo 1850 Range

| Product Name | Thickness<br>(mm) | Size (mm)  | Pieces<br>Per Ctn | Structure | Join System         | Finish                           | Warranty |
|--------------|-------------------|------------|-------------------|-----------|---------------------|----------------------------------|----------|
| Autumn Sky   | 14                | 1850 x 135 | 6                 | Solid     | Unilin Click System | Scratch Resistant Coating System | 20 Years |
| Champagne    | 14                | 1850 x 135 | 6                 | Solid     | Unilin Click System | Scratch Resistant Coating System | 20 Years |
| Coffee       | 14                | 1850 x 135 | 6                 | Solid     | Unilin Click System | Scratch Resistant Coating System | 20 Years |
| Pearl        | 14                | 1850 x 135 | 6                 | Solid     | Unilin Click System | Scratch Resistant Coating System | 20 Years |
| Natural      | 14                | 1850 x 135 | 6                 | Solid     | Unilin Click System | Scratch Resistant Coating System | 20 Years |
| Walnut       | 14                | 1850 x 135 | 6                 | Solid     | Unilin Click System | Scratch Resistant Coating System | 20 Years |