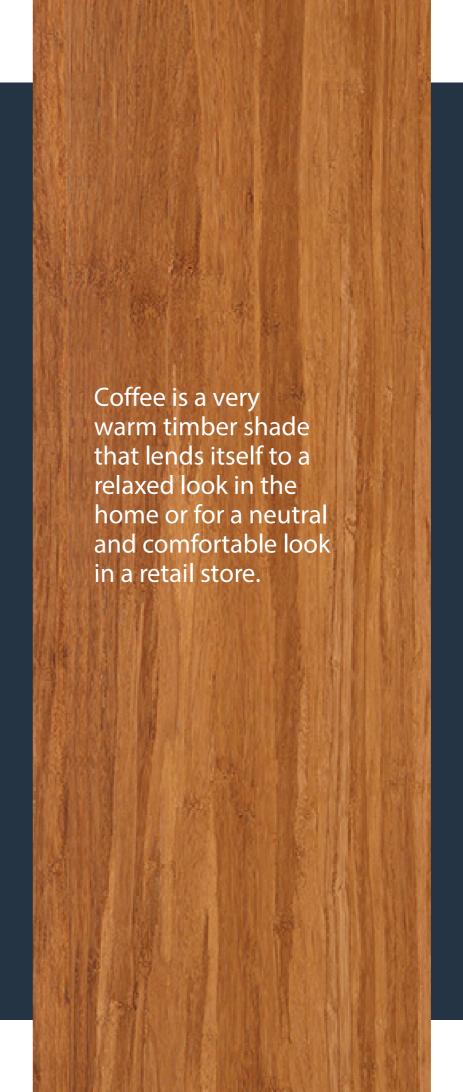

# Enviro Bamboo 1850 Range

| Product Name | Thickness<br>(mm) | Size (mm)  | Pieces<br>Per Ctn | Structure | Join System         | Finish                           | Warranty |
|--------------|-------------------|------------|-------------------|-----------|---------------------|----------------------------------|----------|
| Autumn Sky   | 14                | 1850 x 135 | 6                 | Solid     | Unilin Click System | Scratch Resistant Coating System | 20 Years |
| Champagne    | 14                | 1850 x 135 | 6                 | Solid     | Unilin Click System | Scratch Resistant Coating System | 20 Years |
| Coffee       | 14                | 1850 x 135 | 6                 | Solid     | Unilin Click System | Scratch Resistant Coating System | 20 Years |
| Pearl        | 14                | 1850 x 135 | 6                 | Solid     | Unilin Click System | Scratch Resistant Coating System | 20 Years |
| Natural      | 14                | 1850 x 135 | 6                 | Solid     | Unilin Click System | Scratch Resistant Coating System | 20 Years |
| Walnut       | 14                | 1850 x 135 | 6                 | Solid     | Unilin Click System | Scratch Resistant Coating System | 20 Years |