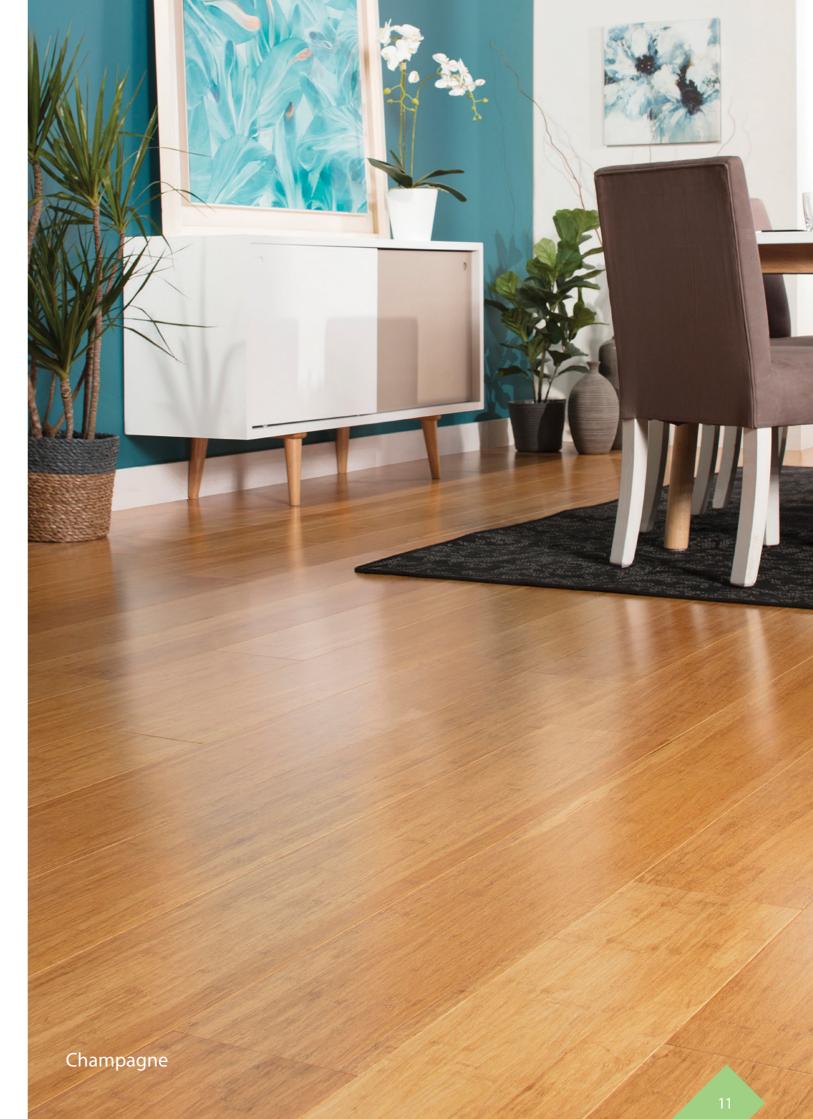

# Enviro Bamboo 1850 Range

| Product Name | Thickness<br>(mm) | Size (mm)  | Pieces<br>Per Ctn | Structure | Join System         | Finish                           | Warranty |
|--------------|-------------------|------------|-------------------|-----------|---------------------|----------------------------------|----------|
| Autumn Sky   | 14                | 1850 x 135 | 6                 | Solid     | Unilin Click System | Scratch Resistant Coating System | 20 Years |
| Champagne    | 14                | 1850 x 135 | 6                 | Solid     | Unilin Click System | Scratch Resistant Coating System | 20 Years |
| Coffee       | 14                | 1850 x 135 | 6                 | Solid     | Unilin Click System | Scratch Resistant Coating System | 20 Years |
| Pearl        | 14                | 1850 x 135 | 6                 | Solid     | Unilin Click System | Scratch Resistant Coating System | 20 Years |
| Natural      | 14                | 1850 x 135 | 6                 | Solid     | Unilin Click System | Scratch Resistant Coating System | 20 Years |
| Walnut       | 14                | 1850 x 135 | 6                 | Solid     | Unilin Click System | Scratch Resistant Coating System | 20 Years |