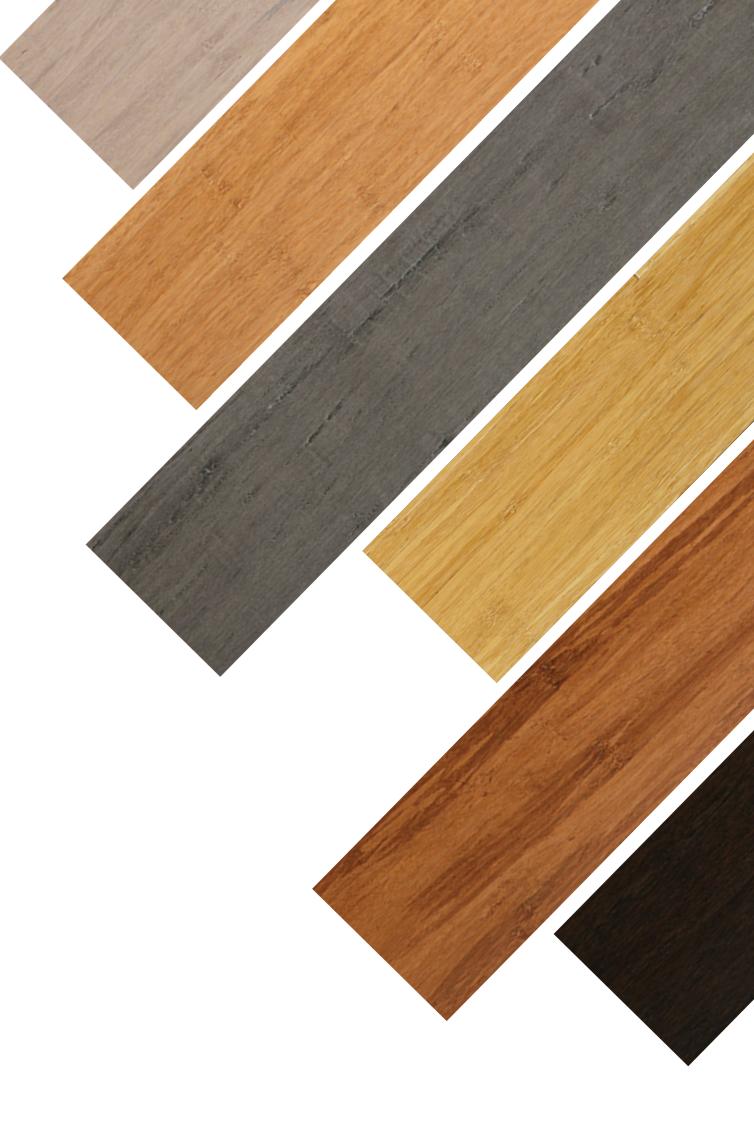

# Enviro Bamboo 1850 Range

| Product Name | Thickness<br>(mm) | Size (mm)  | Pieces<br>Per Ctn | Structure | Join System         | Finish                           | Warranty |
|--------------|-------------------|------------|-------------------|-----------|---------------------|----------------------------------|----------|
| Autumn Sky   | 14                | 1850 x 135 | 6                 | Solid     | Unilin Click System | Scratch Resistant Coating System | 20 Years |
| Champagne    | 14                | 1850 x 135 | 6                 | Solid     | Unilin Click System | Scratch Resistant Coating System | 20 Years |
| Coffee       | 14                | 1850 x 135 | 6                 | Solid     | Unilin Click System | Scratch Resistant Coating System | 20 Years |
| Pearl        | 14                | 1850 x 135 | 6                 | Solid     | Unilin Click System | Scratch Resistant Coating System | 20 Years |
| Natural      | 14                | 1850 x 135 | 6                 | Solid     | Unilin Click System | Scratch Resistant Coating System | 20 Years |
| Walnut       | 14                | 1850 x 135 | 6                 | Solid     | Unilin Click System | Scratch Resistant Coating System | 20 Years |

Autumn Sky is a neutral shade that is popular with modern decor. It creates a calm atmosphere, suitable for the home or office.

Pearl is the lightest colour in the range. This beautiful fresh look is great for modern homes or for a zen space, like a yoga studio or beauty store.

Natural is warm and bright colour which is easy to maintain and your guests will feel welcome with.