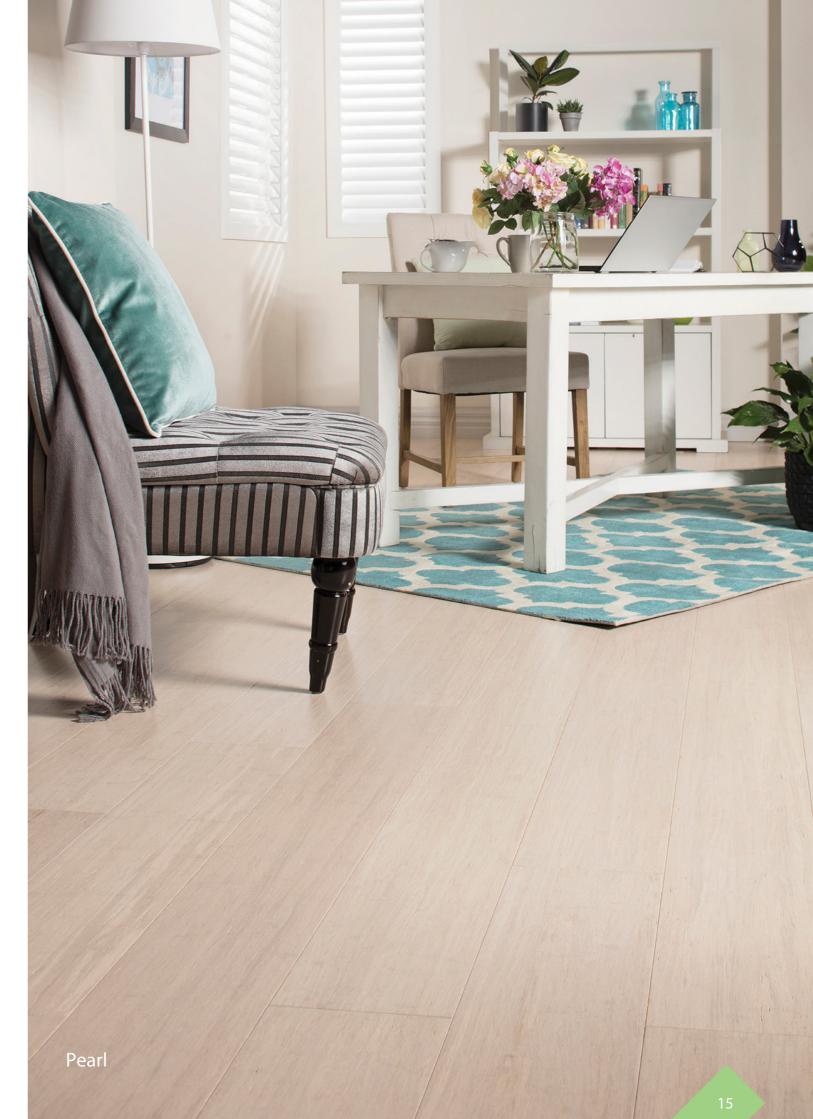

# Enviro Bamboo 1850 Range

| Product Name | Thickness<br>(mm) | Size (mm)  | Pieces<br>Per Ctn | Structure | Join System         | Finish                           | Warranty |
|--------------|-------------------|------------|-------------------|-----------|---------------------|----------------------------------|----------|
| Autumn Sky   | 14                | 1850 x 135 | 6                 | Solid     | Unilin Click System | Scratch Resistant Coating System | 20 Years |
| Champagne    | 14                | 1850 x 135 | 6                 | Solid     | Unilin Click System | Scratch Resistant Coating System | 20 Years |
| Coffee       | 14                | 1850 x 135 | 6                 | Solid     | Unilin Click System | Scratch Resistant Coating System | 20 Years |
| Pearl        | 14                | 1850 x 135 | 6                 | Solid     | Unilin Click System | Scratch Resistant Coating System | 20 Years |
| Natural      | 14                | 1850 x 135 | 6                 | Solid     | Unilin Click System | Scratch Resistant Coating System | 20 Years |
| Walnut       | 14                | 1850 x 135 | 6                 | Solid     | Unilin Click System | Scratch Resistant Coating System | 20 Years |

Autumn Sky is a neutral shade that is popular with modern decor. It creates a calm atmosphere, suitable for the home or office.

Pearl is the lightest colour in the range. This beautiful fresh look is great for modern homes or for a zen space, like a yoga studio or beauty store.