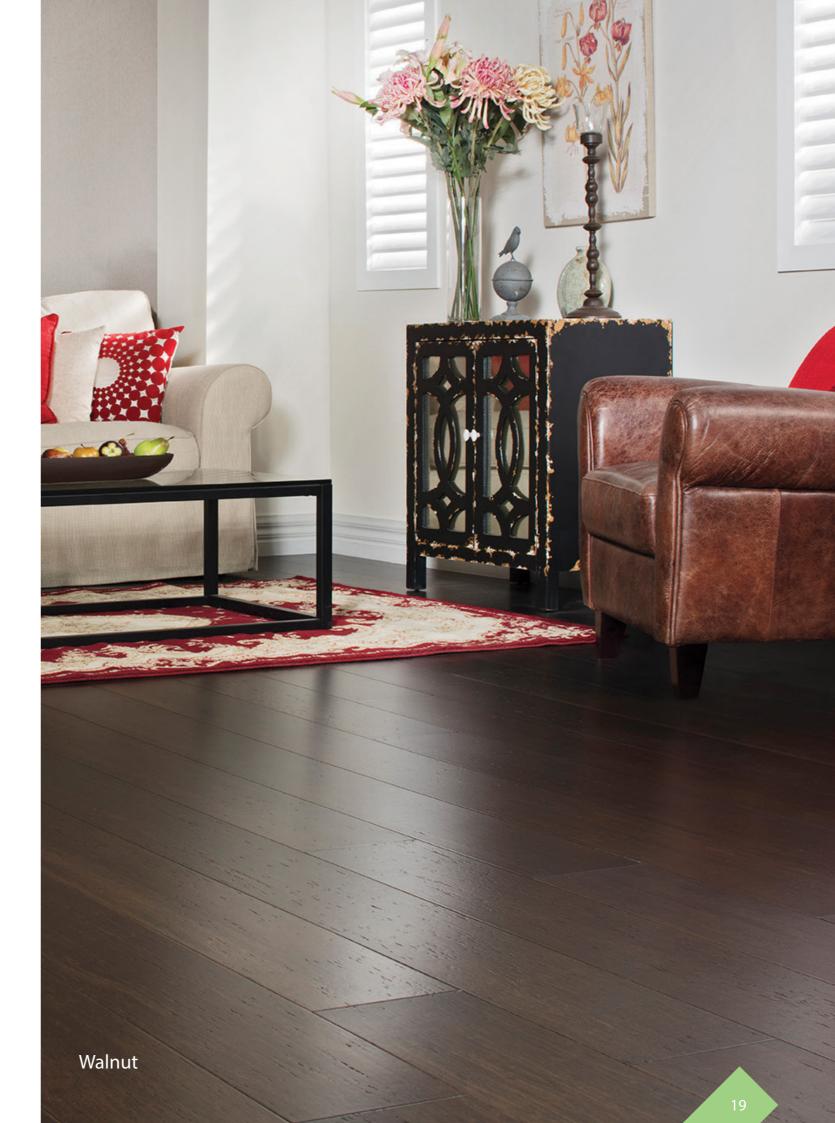

# Enviro Bamboo 1850 Range

| Product Name | Thickness<br>(mm) | Size (mm)  | Pieces<br>Per Ctn | Structure | Join System         | Finish                           | Warranty |
|--------------|-------------------|------------|-------------------|-----------|---------------------|----------------------------------|----------|
| Autumn Sky   | 14                | 1850 x 135 | 6                 | Solid     | Unilin Click System | Scratch Resistant Coating System | 20 Years |
| Champagne    | 14                | 1850 x 135 | 6                 | Solid     | Unilin Click System | Scratch Resistant Coating System | 20 Years |
| Coffee       | 14                | 1850 x 135 | 6                 | Solid     | Unilin Click System | Scratch Resistant Coating System | 20 Years |
| Pearl        | 14                | 1850 x 135 | 6                 | Solid     | Unilin Click System | Scratch Resistant Coating System | 20 Years |
| Natural      | 14                | 1850 x 135 | 6                 | Solid     | Unilin Click System | Scratch Resistant Coating System | 20 Years |
| Walnut       | 14                | 1850 x 135 | 6                 | Solid     | Unilin Click System | Scratch Resistant Coating System | 20 Years |