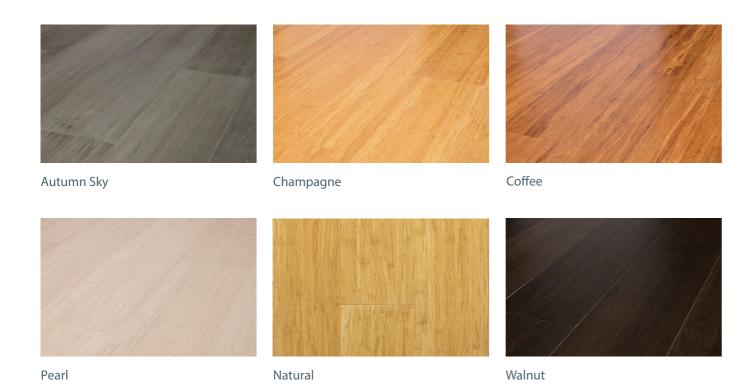

# Enviro Bamboo 1850 Range

| Product Name | Thickness<br>(mm) | Size (mm)  | Pieces<br>Per Ctn | Structure | Join System         | Finish                           | Warranty |
|--------------|-------------------|------------|-------------------|-----------|---------------------|----------------------------------|----------|
| Autumn Sky   | 14                | 1850 x 135 | 6                 | Solid     | Unilin Click System | Scratch Resistant Coating System | 20 Years |
| Champagne    | 14                | 1850 x 135 | 6                 | Solid     | Unilin Click System | Scratch Resistant Coating System | 20 Years |
| Coffee       | 14                | 1850 x 135 | 6                 | Solid     | Unilin Click System | Scratch Resistant Coating System | 20 Years |
| Pearl        | 14                | 1850 x 135 | 6                 | Solid     | Unilin Click System | Scratch Resistant Coating System | 20 Years |
| Natural      | 14                | 1850 x 135 | 6                 | Solid     | Unilin Click System | Scratch Resistant Coating System | 20 Years |
| Walnut       | 14                | 1850 x 135 | 6                 | Solid     | Unilin Click System | Scratch Resistant Coating System | 20 Years |

Autumn Sky is a neutral shade that is popular with modern decor. It creates a calm atmosphere, suitable for the home or office.

Pearl is the lightest colour in the range. This beautiful fresh look is great for modern homes or for a zen space, like a yoga studio or beauty store.

Natural is warm and bright colour which is easy to maintain and your guests will feel welcome with.