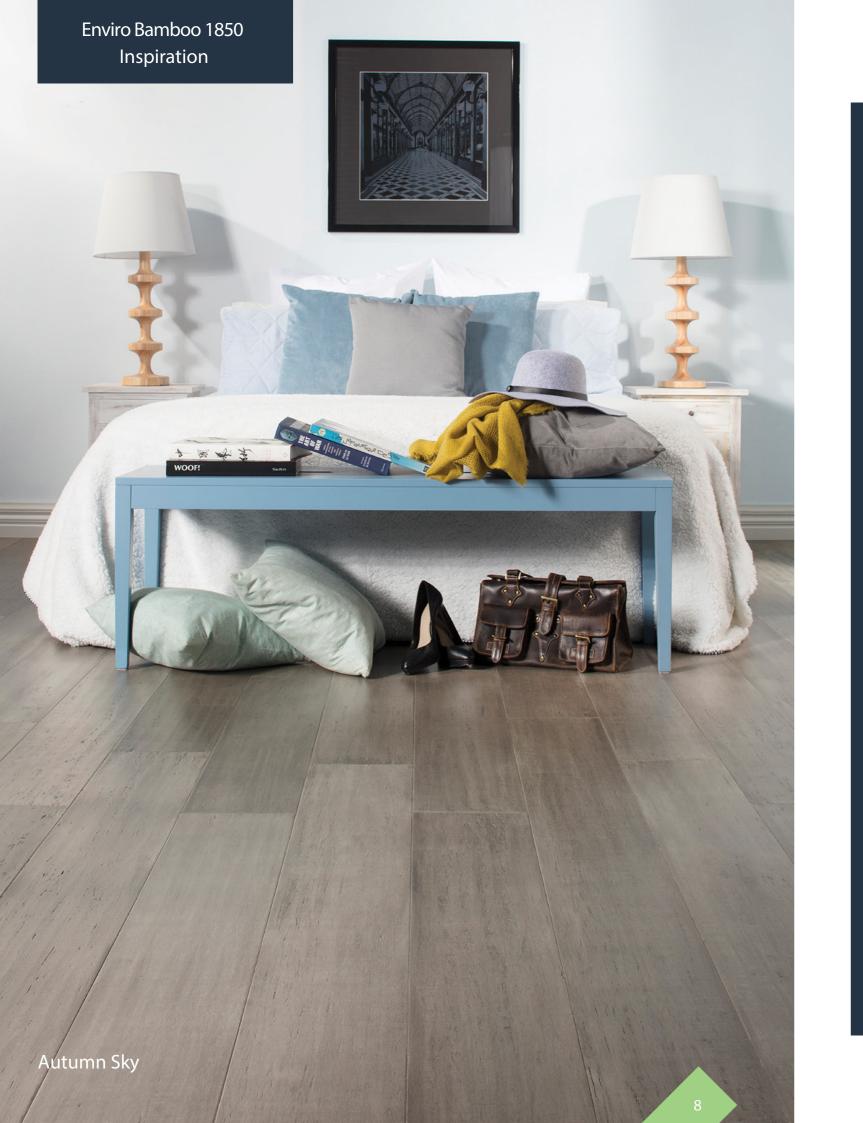

Autumn Sky is a neutral shade that is popular with modern decor. It creates a calm atmosphere, suitable for the home or office.

Pearl is the lightest colour in the range. This beautiful fresh look is great for modern homes or for a zen space, like a yoga studio or beauty store.