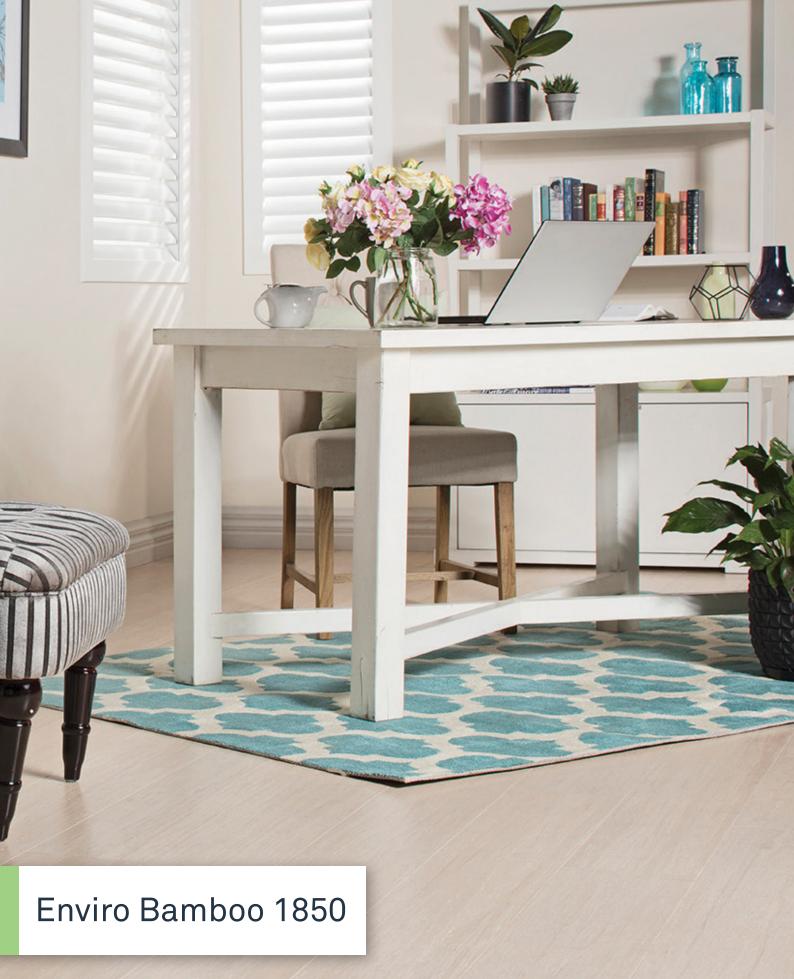

Autumn Sky is a neutral shade that is popular with modern decor. It creates a calm atmosphere, suitable for the home or office.

Pearl is the lightest colour in the range. This beautiful fresh look is great for modern homes or for a zen space, like a yoga studio or beauty store.

Natural is warm and bright colour which is easy to maintain and your guests will feel welcome with.