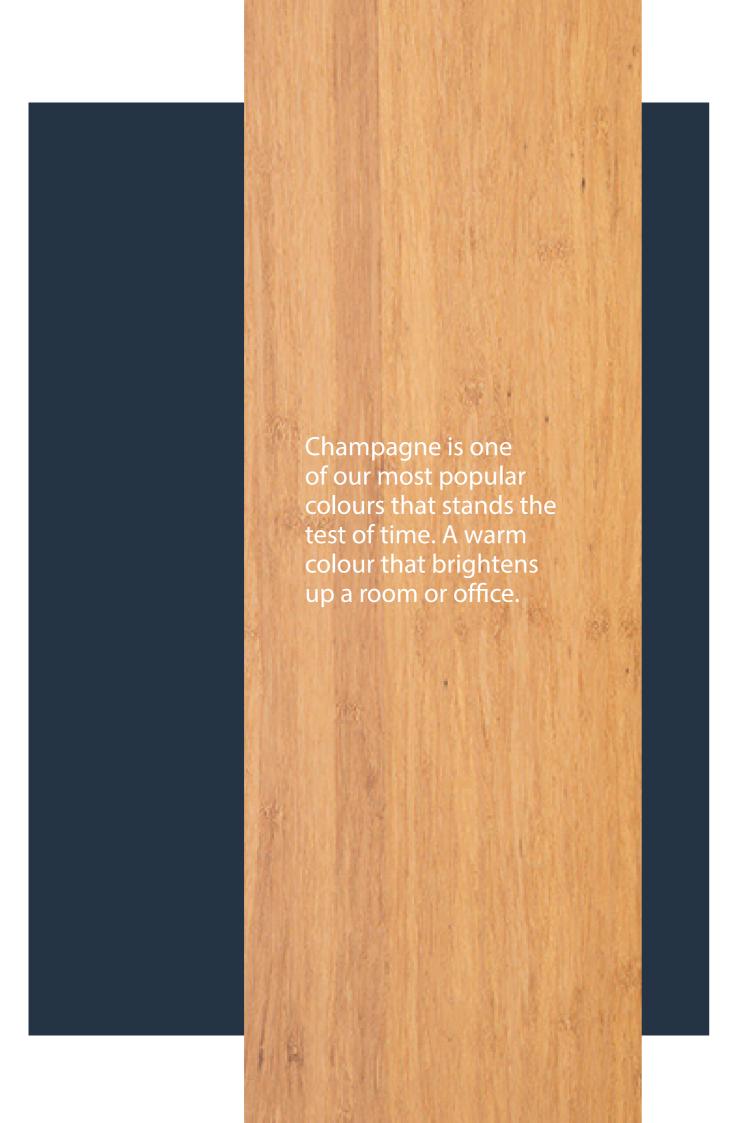

# Enviro Bamboo 1850 Range

| Product Name | Thickness<br>(mm) | Size (mm)  | Pieces<br>Per Ctn | Structure | Join System         | Finish                           | Warranty |
|--------------|-------------------|------------|-------------------|-----------|---------------------|----------------------------------|----------|
| Autumn Sky   | 14                | 1850 x 135 | 6                 | Solid     | Unilin Click System | Scratch Resistant Coating System | 20 Years |
| Champagne    | 14                | 1850 x 135 | 6                 | Solid     | Unilin Click System | Scratch Resistant Coating System | 20 Years |
| Coffee       | 14                | 1850 x 135 | 6                 | Solid     | Unilin Click System | Scratch Resistant Coating System | 20 Years |
| Pearl        | 14                | 1850 x 135 | 6                 | Solid     | Unilin Click System | Scratch Resistant Coating System | 20 Years |
| Natural      | 14                | 1850 x 135 | 6                 | Solid     | Unilin Click System | Scratch Resistant Coating System | 20 Years |
| Walnut       | 14                | 1850 x 135 | 6                 | Solid     | Unilin Click System | Scratch Resistant Coating System | 20 Years |